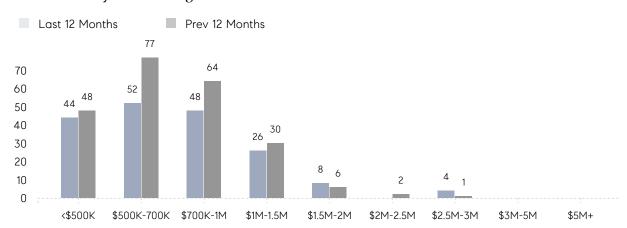

|
|                | % OF ASKING PRICE  | 132%        | 122%        |          |
|                | AVERAGE SOLD PRICE | \$1,045,039 | \$1,093,136 | -4%      |
|                | # OF CONTRACTS     | 9           | 13          | -31%     |
|                | NEW LISTINGS       | 5           | 17          | -71%     |
| Condo/Co-op/TH | AVERAGE DOM        | 13          | -           | -        |
|                | % OF ASKING PRICE  | 118%        | -           |          |
|                | AVERAGE SOLD PRICE | \$500,000   | -           | -        |
|                | # OF CONTRACTS     | 6           | 11          | -45%     |
|                | NEW LISTINGS       | 3           | 5           | -40%     |

# Glen Ridge

JULY 2022

### Monthly Inventory





### Contracts By Price Range



### Listings By Price Range



# COMPASS



Compass makes no representations or warranties, express or implied, with respect to future market conditions or prices of residential product at the time the subject property or any competitive property is complete and ready for occupancy or with respect to any report, study, finding, recommendation or other information provided by Compass herein. Moreover, no warranty, express or implied, is made or should be assumed regarding the accuracy, adequacy, completeness, legality, reliability, merchantability or fitness for a particular purpose of any information, in part or whole, contained herein. All material is presented with the understanding that Compass shall not be deemed to provide legal, accounting or other professional services. This is no