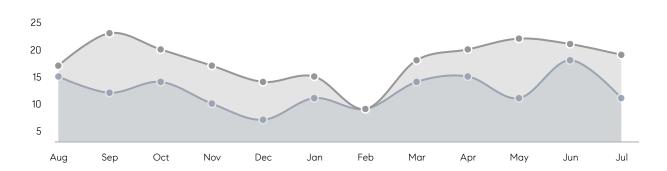

3          | 14          | -7%      |
|                | % OF ASKING PRICE  | 132%        | 122%        |          |
|                | AVERAGE SOLD PRICE | \$1,045,039 | \$1,093,136 | -4%      |
|                | # OF CONTRACTS     | 9           | 13          | -31%     |
|                | NEW LISTINGS       | 5           | 17          | -71%     |
| Condo/Co-op/TH | AVERAGE DOM        | 13          | -           | -        |
|                | % OF ASKING PRICE  | 118%        | -           |          |
|                | AVERAGE SOLD PRICE | \$500,000   | -           | -        |
|                | # OF CONTRACTS     | 6           | 11          | -45%     |
|                | NEW LISTINGS       | 3           | 5           | -40%     |

# Glen Ridge

JULY 2022

### Monthly Inventory





### Contracts By Price Range



### Listings By Price Range



# COMPASS



Compass makes no representations or warranties, express or implied, with respect to future market conditions or prices of residential product at the time the subject property or any competitive property is complete and ready for occupancy or with respect to any report, study, finding, recommendation or other information provided by Compass herein. Moreover, no warranty, express or implied, is made or should be assumed regarding the accuracy, adequacy, completeness, legality, reliability, merchantability or fitness for a particular purpose of any information, in part or whole, contained herein. All material is presented with the understanding that Compass shall not be deemed to provide legal, accounting or other p